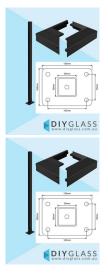

## 1600mm Aluminium Base Plate Post with Cover – 50x50mm for Pool Fencing

- 1600mm high aluminium post ideal height for compliant pool fencing
- Powder-coated Black
- Includes Black Top Cap
- Sturdy 50x50mm profile for strength and stability
- Integrated base plate for surface mounting to concrete or timber
- Durable, rust-free aluminium construction perfect for outdoor use
- Suitable for use with flat top and other standard pool fence panels
- Compliant with Australian pool fencing regulations

## 1600mm Aluminium Base Plate Post with Cover – 50x50mm for Pool Fencing

- 1600mm high aluminium post ideal height for compliant pool fencing
- Powder-coated Black
- Includes Black Top Cap
- Sturdy 50x50mm profile for strength and stability

- Integrated base plate for surface mounting to concrete or timber
- Durable, rust-free aluminium construction perfect for outdoor use
- Suitable for use with flat top and other standard pool fence panels
- Compliant with Australian pool fencing regulations

Includes a 2 part domical cover to hide the screws/bolts. Can be fitted after the fence is installed.