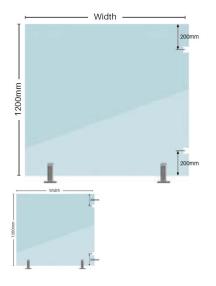

## 1600 x 1200mm Premium Soft Close Hinge Panels

Premium Soft Close Glass Gate Hinge Panel. Used to swing a glass gate off.

- Width: 1600mm
- Height: 1200mm
- Thickness: 12mm
- Weight: 58kg
- Cutouts: 2 x Cutouts to suit premium soft close hinges

Glass is certified to Australian Standards

Rating: Not Rated Yet **Price** \$145.00

\$145.00

Ask a question about this product

## Description

Premium Soft Close Glass Gate Hinge Panel. Used to swing a glass gate off.

- Width: 1600mm
- Height: 1200mm
- Thickness: 12mm
- Weight: 58kg
- Cutouts: 2 x Cutouts to suit premium soft close hinges

Glass is certified to Australian Standards