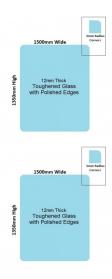

# 1500x1350x12mm Toughened Glass Pool Fence Panels with Polished Edges

Glass is certified to Australian Standards

Width: 1500mmHeight: 1350mmThickness: 12mmWeight: 61kg

Suitable for installation with:

- Top Mount Friction Spigots
- Face Mount Friction Spigots
- Posts
- Deck Mount Channel
- Face Mount Channel
- Side Fix glass clamps

### Glass is certified to Australian Standards

• Width: 1500mm Height: 1350mm Thickness: 12mmWeight: 61kg