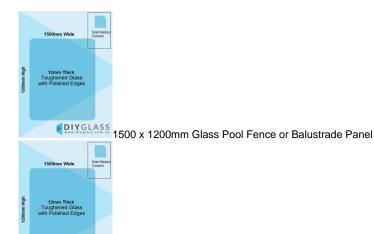

# 1500x1200x12mm Toughened Glass Pool Fence / Balustrade Panels with Polished Edges

Glass is certified to Australian Standards

Width: 1500mm
Height: 1200mm
Thickness: 12mm
Weight: 54kg
Edges: Polished
Corners: 5mm Radius

## Description

Glass is certified to Australian Standards

• Width: 1500mm • Height: 1200mm • Thickness: 12mm • Weight: 54kg • Edges: Polished • Corners: 5mm Radius