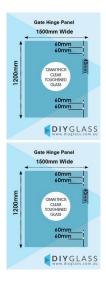

## 1500 x 1200 x 12mm Glass Pool Fence Hinge Panel

Glass Gate Hinge Panel. Used to swing a glass gate off.

Width: 1500mmHeight: 1200mmThickness: 12mmWeight: 54kg

• Holes: 4 x 14mm Holes to fix glass gate hinges

\$160.00 \$136.00

Ask a question about this product

Description Glass Gate Hinge Panel. Used to swing a glass gate off.

1 / 2

Width: 1500mmHeight: 1200mmThickness: 12mmWeight: 54kg

• Holes: 4 x 14mm Holes to fix glass gate hinges