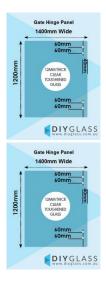

## 1400 x 1200 x 12mm Glass Pool Fence Hinge Panel

Glass Gate Hinge Panel. Used to swing a glass gate off.

Width: 1400mmHeight: 1200mmThickness: 12mmWeight: 50kg

• Holes: 4 x 14mm Holes to fix glass gate hinges

**Price** \$150.00

\$127.50

Ask a question about this product

Description Glass Gate Hinge Panel. Used to swing a glass gate off.

1 / 2

Width: 1400mmHeight: 1200mmThickness: 12mm

Weight: 50kg
Holes: 4 x 14mm Holes to fix glass gate hinges