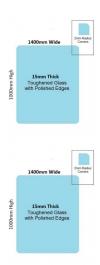

## 1400x1000x15mm Toughened Glass Balustrade Panel with Polished edges

Toughened Glass Panel for Glass Balustrade

Glass is certified to Australian Standards

Width: 1400mmHeight: 1000mmThickness: 15mmWeight: 53kg

Description

Toughened Glass Panel for Glass Balustrade

Glass is certified to Australian Standards

• Width: 1400mm

Height: 1000mm
Thickness: 15mm
Weight: 53kg
Treatment: Toughened and Heat Soaked
Edges: Polished all 4 sides

## Suitable for installation with:

- 2 x <u>Friction Spigots</u><u>Glazing Channel</u>