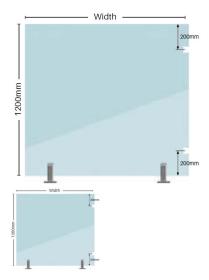

## 1400 x 1200mm Premium Soft Close Hinge Panels

Premium Soft Close Glass Gate Hinge Panel. Used to swing a glass gate off.

Width: 1400mmHeight: 1200mmThickness: 12mmWeight: 50kg

• Cutouts: 2 x Cutouts to suit premium soft close hinges

## Description

Premium Soft Close Glass Gate Hinge Panel. Used to swing a glass gate off.

Width: 1400mmHeight: 1200mmThickness: 12mmWeight: 50kg

• Cutouts: 2 x Cutouts to suit premium soft close hinges

Glass is certified to Australian Standards