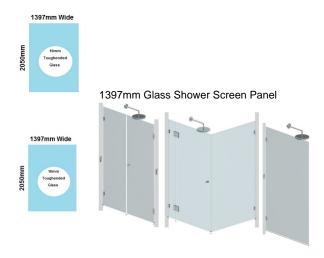

# 1397(w)x2050(h)x10mm Glass Shower Screen Return/Fixed Panel

## **Glass Panel Specifications**

• Material: Clear Toughened Glass with Polished Edges

Width: 1397mmHeight: 2050mmThickness: 10mmWeight: 72kg

## **Glass Panel Specifications**

• Material: Clear Toughened Glass with Polished Edges

• Width: 1397mm • Height: 2050mm • Thickness: 10mm • Weight: 72kg