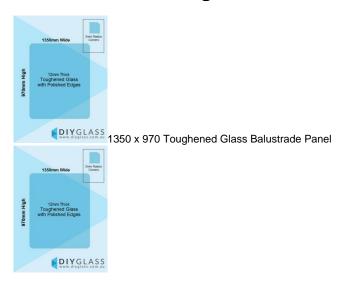

## 1350x970x12mm Toughened Glass Balustrade Panel with Polished edges

## Toughened Glass Panel for Glass Balustrade

Glass is certified to Australian Standards

- Width: 1350mm
- Height: 970mm
- Thickness: 12mm
- Weight: 39kg
- Treatment: Toughened and Heat Soaked
- Edges: Polished all 4 sides

Description

Toughened Glass Panel for Glass Balustrade

Glass is certified to Australian Standards

- Width: 1350mm
- Height: 970mm
- Thickness: 12mmWeight: 39kg
- Treatment: Toughened and Heat Soaked
  Edges: Polished all 4 sides