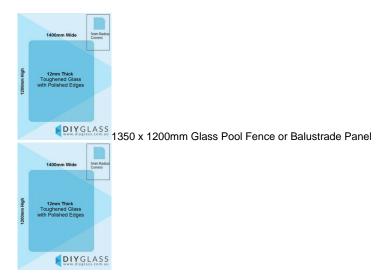

# 1350x1200x12mm Toughened Glass Pool Fence / Balustrade Panels with Polished Edges

Glass is certified to Australian Standards

Width: 1350mm
Height: 1200mm
Thickness: 12mm
Weight: 49kg
Edges: Polished
Corners: 5mm Radius

## Description

Glass is certified to Australian Standards

• Width: 1350mm • Height: 1200mm • Thickness: 12mm • Weight: 49kg • Edges: Polished • Corners: 5mm Radius