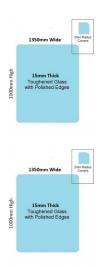

## 1350x1000x15mm Toughened Glass Balustrade Panel with Polished edges

Toughened Glass Panel for Glass Balustrade

Glass is certified to Australian Standards

Width: 1350mmHeight: 1000mmThickness: 15mmWeight: 51kg

Description

Toughened Glass Panel for Glass Balustrade

Glass is certified to Australian Standards

• Width: 1350mm

Height: 1000mm
Thickness: 15mm
Weight: 51kg
Treatment: Toughened and Heat Soaked
Edges: Polished all 4 sides