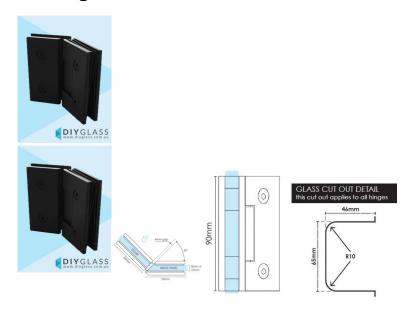

#### 2 required per door

- 135 Degree Glass to Glass Hinge
- Matt Black Finish
- Square Finish Edges
- Suitable for 8mm & 10mm Glass
- "D" Style Glass Cutouts
- Self Closing from approximately 25 Degrees
- Dual Action opens inwards and outwards
- Made from solid brass

#### **Custom Mitre cut glass required for Hinge Panel**

Maximum Door Weight when 2 hinges used is 35kg

Maximum Door Width when 2 hinges used is 800mm

This glass 135 degree shower screen door hinge is also available in:

## 2 required per door

- 135 Degree Glass to Glass Hinge
- Matt Black Finish
- Square Finish Edges
- Suitable for 8mm & 10mm Glass
- "D" Style Glass Cutouts
- Self Closing from approximately 25 Degrees
- Dual Action opens inwards and outwards
- · Made from solid brass

## **Custom Mitre cut glass required for Hinge Panel**

Maximum Door Weight when 2 hinges used is 35kg

Maximum Door Width when 2 hinges used is 800mm

This glass 135 degree shower screen door hinge is also available in: