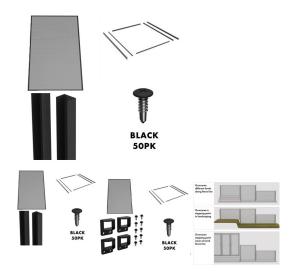

### 1. Channel Kit Includes:

- 1 x Perforated Aluminium Panel (1988mm x 1188mm)
- 1 x Framing Kit delivers a clean, enclosed finish
- 2 x U Channels for secure side-mount framing
- 50 x Stainless Steel Screws corrosion-resistant for long-term use

### 2. Bracket Kit Includes:

- 1 x Perforated Aluminium Panel (1988mm x 1188mm)
- 1 x Framing Kit provides a smooth, finished border
- 4 x Post Brackets ideal for direct post-to-post installation
- 50 x Stainless Steel Screws built for outdoor conditions

### 1. Channel Kit Includes:

- 1 x Perforated Aluminium Panel (1288mm x 1888mm)
- 1 x Framing Kit delivers a clean, enclosed finish
- 2 x U Channels for secure side-mount framing
- 50 x Stainless Steel Screws corrosion-resistant for long-term use

### 2. Bracket Kit Includes:

- 1 x Perforated Aluminium Panel (1288mm x 1888mm)
- 1 x Framing Kit provides a smooth, finished border
- 4 x Post Brackets ideal for direct post-to-post installation
- 50 x Stainless Steel Screws built for outdoor conditions