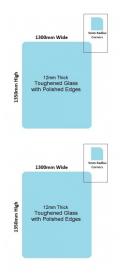

## 1300x1350x12mm Toughened Glass Pool Fence Panels with Polished Edges

Glass is certified to Australian Standards

- Width: 1300mm
- Height: 1350mm
- Thickness: 12mm
- Weight: 53kg

Suitable for installation with:

- <u>Top Mount Friction Spigots</u>
- Face Mount Friction Spigots
- Posts
- Deck Mount Channel
- Face Mount Channel
- <u>Side Fix glass clamps</u>

Used for:

Glass Pool Fencing

It can be installed with a Top Mounted Rail

Rating: Not Rated Yet **Price** \$155.00

\$155.00

Ask a question about this product

Description

Glass is certified to Australian Standards

- Width: 1300mm
- Height: 1350mm
- Thickness: 12mmWeight: 53kg

Suitable for installation with:

- Top Mount Friction Spigots
- Face Mount Friction Spigots
- Posts
- Deck Mount Channel
- Face Mount Channel
  Side Fix glass clamps

Used for:

Glass Pool Fencing

It can be installed with a Top Mounted Rail