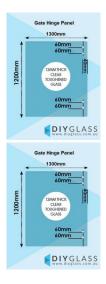

## 1300 x 1200 x 12mm Glass Pool Fence Hinge Panel

Glass Gate Hinge Panel. Used to swing a glass gate off.

Width: 1300mmHeight: 1200mmThickness: 12mmWeight: 47kg

• Holes: 4 x 14mm Holes to fix glass gate hinges

\$140.00 \$119.00

Ask a question about this product

Description Glass Gate Hinge Panel. Used to swing a glass gate off.

1 / 2

Width: 1300mmHeight: 1200mmThickness: 12mmWeight: 47kg

• Holes: 4 x 14mm Holes to fix glass gate hinges