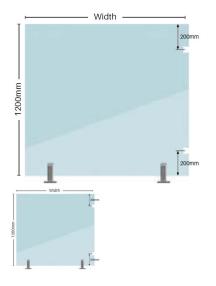

## 1300 x 1200mm Premium Soft Close Hinge Panels

Premium Soft Close Glass Gate Hinge Panel. Used to swing a glass gate off.

- Width: 1300mm
- Height: 1200mm
- Thickness: 12mm
- Weight: 47kg
- Cutouts: 2 x Cutouts to suit premium soft close hinges

## Description

Premium Soft Close Glass Gate Hinge Panel. Used to swing a glass gate off.

- Width: 1300mm
- Height: 1200mm
- Thickness: 12mm
- Weight: 47kg
- Cutouts: 2 x Cutouts to suit premium soft close hinges