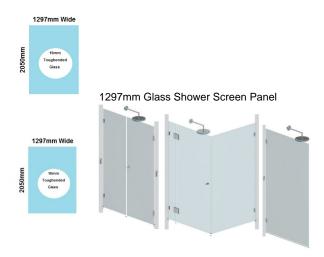

# 1297(w)x2050(h)x10mm Glass Shower Screen Return/Fixed Panel

## **Glass Panel Specifications**

• Material: Clear Toughened Glass with Polished Edges

Width: 1297mmHeight: 2050mmThickness: 10mmWeight: 67kg

## **Recommended Applications**

• Single Fixed Panel – View Size Guide

• <u>Hinge + Door + Infill Panel Layout</u> – View Size Guide

• Return Panel in Corner Configuration - View Size Guide

You will also need to select your installation hardware by clicking here.