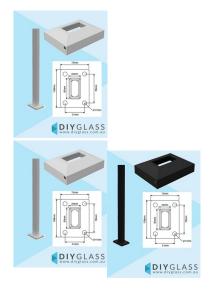

## **1280mm Aluminium Barr Base Plate Post**

- 1280mm high designed for use with 1200mm pool fence panels
- 50x25mm Post profile to match Barr pickets to create a continuous batten appearance.
- Pre-welded 100mm x 75mm x 10mm Thick base plate for secure surface mounting
- Made from strong, corrosion-resistant aluminium
- Powder-coated finish available in Black or White
- Includes pre-inserted top cap
- Pre-drilled base plate holes for quick and easy installation
- · Compatible with Barr panels, gates, and accessories
- Suitable for concrete, decking, and paved surfaces
- Meets Australian Pool Fencing Standard AS1926.1 when used with Barr fencing system

Rating: Not Rated Yet **Price** \$0.00

\$0.00

Ask a question about this product

Description

- 1280mm high designed for use with 1200mm pool fence panels
- 50x25mm Post profile to match Barr pickets to create a continuous batten appearance.
- Pre-welded 100mm x 75mm x 10mm Thick base plate for secure surface mounting
- Made from strong, corrosion-resistant aluminium
- Powder-coated finish available in **Black** or **White**
- Includes pre-inserted top cap
- · Pre-drilled base plate holes for quick and easy installation
- Compatible with Barr panels, gates, and accessories
- Suitable for concrete, decking, and paved surfaces

Meets Australian Pool Fencing Standard AS1926.1 when used with Barr fencing system