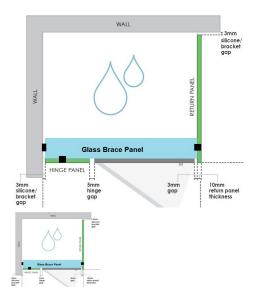

## 1226x150x 8mm - Glass Brace - Clear Toughened Glass

Glass Brace panel used to Connect the hinge panel to a return panel above the door.

Width: 1226mmDepth: 150mmThickness: 8mmWeight: 3.7kg

· Overall install width: 1230mm

## Description

Glass Brace panel used to Connect the hinge panel to a return panel above the door.

Width: 1226mmDepth: 150mmThickness: 8mmWeight: 3.7kg

• Overall install width: 1230mm

Requires 2 x Glass Brace Brackets and 1 x Wall Bracket for Installation.