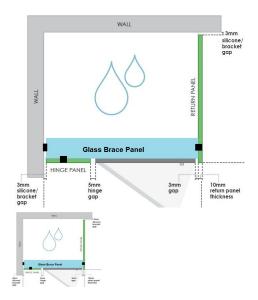

## 1216x150x 8mm - Glass Brace - Clear Toughened Glass

Glass Brace panel used to Connect the hinge panel to a return panel above the door.

Width: 1216mmDepth: 150mmThickness: 8mmWeight: 3.6kg

· Overall install width: 1220mm

## Description

Glass Brace panel used to Connect the hinge panel to a return panel above the door.

Width: 1216mmDepth: 150mmThickness: 8mmWeight: 3.6kg

Overall install width: 1220mm

Requires 2 x Glass Brace Brackets and 1 x Wall Bracket for Installation.