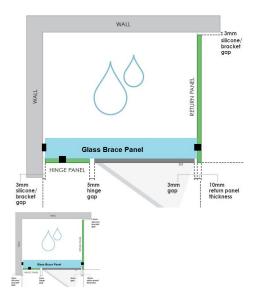

## 1206x150x 8mm - Glass Brace - Clear Toughened Glass

Glass Brace panel used to Connect the hinge panel to a return panel above the door.

Width: 1206mmDepth: 150mmThickness: 8mmWeight: 3.6kg

· Overall install width: 1210mm

## Description

Glass Brace panel used to Connect the hinge panel to a return panel above the door.

Width: 1206mmDepth: 150mmThickness: 8mmWeight: 3.6kg

Overall install width: 1210mm

Requires 2 x Glass Brace Brackets and 1 x Wall Bracket for Installation.