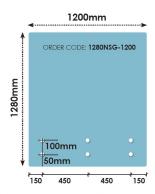

## 1200x1280 x 15mm Glass With 6 x Bottom Holes for Standoffs

Width: 1200mmHeight: 1280mmThickness: 15mm

• 6 x 22mm holes for Standoffs

Suitable for installation with:

Glass StandoffsTop Mount Rail

Glass is certified to Australian Standards Toughened and Heat Soaked Glass with Polished Edges

## Description

Width: 1200mmHeight: 1280mmThickness: 15mm

• 6 x 22mm holes for Standoffs

Suitable for installation with:

- Glass StandoffsTop Mount Rail

Glass is certified to Australian Standards Toughened and Heat Soaked Glass with Polished Edges