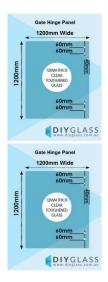

## 1200 x 1200 x 12mm Glass Pool Fence Hinge Panel

Glass Gate Hinge Panel. Used to swing a glass gate off.

Width: 1200mmHeight: 1200mmThickness: 12mmWeight: 43kg

• Holes: 4 x 14mm Holes to fix glass gate hinges

\$130.00 \$110.50

Ask a question about this product

Description Glass Gate Hinge Panel. Used to swing a glass gate off.

1 / 2

Width: 1200mmHeight: 1200mmThickness: 12mmWeight: 43kg

• Holes: 4 x 14mm Holes to fix glass gate hinges