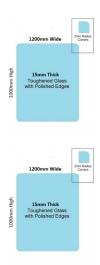

## 1200x1000x15mm Toughened Glass Balustrade Panel with Polished edges

Toughened Glass Panel for Glass Balustrade

Glass is certified to Australian Standards

Width: 1200mmHeight: 1000mmThickness: 15mmWeight: 45kg

Description

Toughened Glass Panel for Glass Balustrade

Glass is certified to Australian Standards

• Width: 1200mm

Height: 1000mm
Thickness: 15mm
Weight: 45kg
Treatment: Toughened and Heat Soaked
Edges: Polished all 4 sides