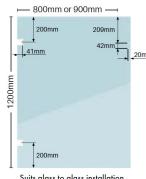

## 1200mm Premium Soft Close Gate Panel

Suits glass to glass installation 'Hole positions shown to centre of hole

1200mm 12mm Thick Premium Soft Close Gate Panels

Available in 800mm and 900mm wide.

There are two options available