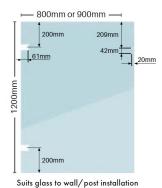

- · Glass to Glass
- · Glass to Wall/Post

You will need to order the matching hinges as the cutouts in the glass are different sizes on the 2 panels.

Rating: Not Rated Yet

**Price** \$0.00

\$0.00

Ask a question about this product

## Description

1200mm 12mm Thick Premium Soft Close Gate Panels

Available in 800mm and 900mm wide.

There are two options available

- Glass to Glass
- Glass to Wall/Post

You will need to order the matching hinges as the cutouts in the glass are different sizes on the 2 panels.