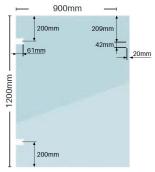

## 900 x 1200 x 12mm Glass to Wall/Post Soft Close Gate Panel

Suits glass to wall/post installation

- 900mm wide x 1200mm high frameless gate
- 12mm Grade A toughened safety glass
- Glass-to-wall design for a clean, modern finish
- Soft close hinges (sold separately) for smooth, quiet closing
- Polished, high-quality glass edges
- Complies with Australian Pool Fencing Standard AS1926.1
- Ideal for pool fencing and outdoor areas
- Easy to install with soft close hinges and latch (not included)

## Description

- 900mm wide x 1200mm high frameless gate
- 12mm Grade A toughened safety glass
- Glass-to-wall design for a clean, modern finish
- · Soft close hinges (sold separately) for smooth, quiet closing
- Polished, high-quality glass edges
- Complies with Australian Pool Fencing Standard AS1926.1
- · Ideal for pool fencing and outdoor areas