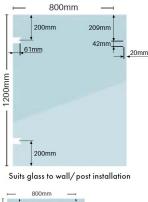

## 800 x 1200 x 12mm Glass to Wall/Post Soft Close Gate Panel

- - 800mm wide x 1200mm high frameless gate
  - 12mm Grade A toughened safety glass
  - · Glass-to-wall design for a clean, modern finish
  - Soft close hinges (sold separately) for smooth, quiet closing
  - Polished, high-quality glass edges
  - Complies with Australian Pool Fencing Standard AS1926.1
  - Ideal for pool fencing and outdoor areas
  - Easy to install with soft close hinges and latch (not included)

## Description

- 800mm wide x 1200mm high frameless gate
- 12mm Grade A toughened safety glass
- Glass-to-wall design for a clean, modern finish
- · Soft close hinges (sold separately) for smooth, quiet closing
- Polished, high-quality glass edges
- Complies with Australian Pool Fencing Standard AS1926.1
- · Ideal for pool fencing and outdoor areas

• Easy to install with soft close hinges and latch (not included)