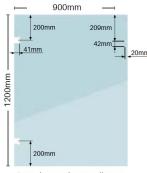

## 900 x 1200 x 12mm Glass/Glass Soft Close Gate Panel

Suits glass to glass installation \*Hole positions shown to centre of hole

- 900mm wide x 1200mm high frameless gate
- 12mm Grade A toughened safety glass
- · Glass-to-Glass layout
- Soft close hinges (sold separately) for smooth, quiet closing
- Polished, high-quality glass edges
- Complies with Australian Pool Fencing Standard AS1926.1
- Ideal for pool fencing and outdoor areas
- Easy to install with soft close hinges and latch (not included)