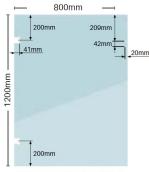

## 800 x 1200 x 12mm Glass/Glass Soft Close Gate Panel

Suits glass to glass installation \*Hole positions shown to centre of hole

- 800mm wide x 1200mm high frameless gate
- 12mm Grade A toughened safety glass
- · Glass-to-Glass layout
- Soft close hinges (sold separately) for smooth, quiet closing
- Polished, high-quality glass edges
- Complies with Australian Pool Fencing Standard AS1926.1
- Ideal for pool fencing and outdoor areas
- Easy to install with soft close hinges and latch (not included)

## Description

- 800mm wide x 1200mm high frameless gate
- 12mm Grade A toughened safety glass
- Glass-to-Glass layout
- Soft close hinges (sold separately) for smooth, quiet closing
- Polished, high-quality glass edges
- Complies with Australian Pool Fencing Standard AS1926.1
- Ideal for pool fencing and outdoor areas

• Easy to install with soft close hinges and latch (not included)

2 / 2