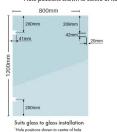

## 800 x 1200 x 12mm Glass/Glass Soft Close Gate Panel

Suits glass to glass installation \*Hole positions shown to centre of hole

- 800mm wide x 1200mm high frameless gate
- 12mm Grade A toughened safety glass
- · Glass-to-Glass layout
- Soft close hinges (sold separately) for smooth, quiet closing
- Polished, high-quality glass edges
- Complies with Australian Pool Fencing Standard AS1926.1
- Ideal for pool fencing and outdoor areas
- Easy to install with soft close hinges and latch (not included)

## Description

- 800mm wide x 1200mm high frameless gate
- 12mm Grade A toughened safety glass
- Glass-to-Glass layout
- Soft close hinges (sold separately) for smooth, quiet closing
- Polished, high-quality glass edges
- Complies with Australian Pool Fencing Standard AS1926.1
- Ideal for pool fencing and outdoor areas

• Easy to install with soft close hinges and latch (not included)

2 / 2