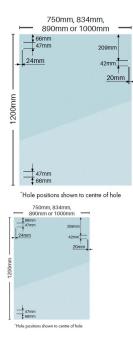

## 1200 x 8mm Spring Gate Panel

Economy Spring Hinge Glass Pool Fence Gate Panel

- 4 Widths available (750mm, 834mm, 890mm and 1000mm)
- Height: 1200mm
- Thickness: 8mm
- Hinge Holes: 4 x 10mm Holes to fix hinges
- Latch Holes: 2 x 10mm Holes to fix latch

- 4 Widths available (750mm, 834mm, 890mm and 1000mm)
- Height: 1200mm
- Thickness: 8mm
- Hinge Holes: 4 x 10mm Holes to fix hinges

• Latch Holes: 2 x 10mm Holes to fix latch

Install with Spring Hinges or Polaris 155 Series Soft Close Hinges