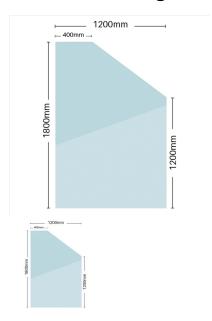

# 1200/1800mm High x 1200mm Wide Step down panel

Glass is certified to Australian Standards

Use against a retraining wall or when the height of the glass needs to change.

• Width: 1200mm

• Height: 1200 to 1800mm

### Description

Glass is certified to Australian Standards

Use against a retraining wall or when the height of the glass needs to change.

• Width: 1200mm

Height: 1200 to 1800mmThickness: 12mm