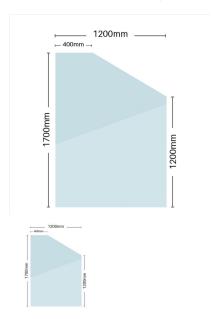

# 1200/1700mm High x 1200mm Wide Step down panel

Glass is certified to Australian Standards

Use against a retraining wall or when the height of the glass needs to change.

• Width: 1200mm

• Height: 1200 to 1700mm

### Description

Glass is certified to Australian Standards

Use against a retraining wall or when the height of the glass needs to change.

• Width: 1200mm

Height: 1200 to 1700mmThickness: 12mm