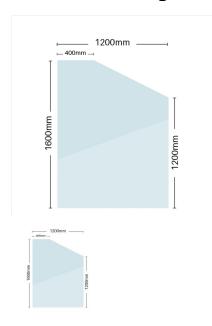

# 1200/1600mm High x 1200mm Wide Step down panel

Glass is certified to Australian Standards

Use against a retraining wall or when the height of the glass needs to change.

• Width: 1200mm

• Height: 1200 to 1600mm

### Description

Glass is certified to Australian Standards

Use against a retraining wall or when the height of the glass needs to change.

• Width: 1200mm

Height: 1200 to 1600mmThickness: 12mm