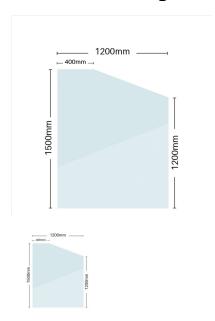

# 1200/1500mm High x 1200mm Wide Step down panel

Glass is certified to Australian Standards

Use against a retraining wall or when the height of the glass needs to change.

• Width: 1200mm

• Height: 1200 to 1500mm

### Description

Glass is certified to Australian Standards

Use against a retraining wall or when the height of the glass needs to change.

• Width: 1200mm

Height: 1200 to 1500mmThickness: 12mm