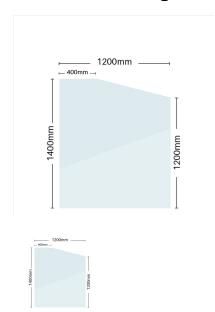

# 1200/1400mm High x 1200mm Wide Step down panel

Glass is certified to Australian Standards

Use against a retraining wall or when the height of the glass needs to change.

• Width: 1200mm

• Height: 1200 to 1400mm

### Description

Glass is certified to Australian Standards

Use against a retraining wall or when the height of the glass needs to change.

• Width: 1200mm

Height: 1200 to 1400mmThickness: 12mm