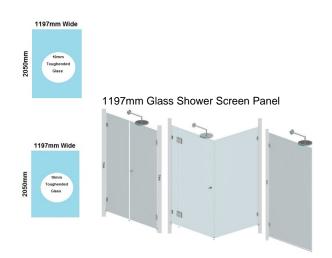

## 1197(w)x2050(h)x10mm Glass Shower Screen Return/Fixed Panel

## **Glass Panel Specifications**

- Material: Clear Toughened Glass with Polished Edges
- Width: 1197mm
- Height: 2050mm
- Thickness: 10mm
- Weight: 61kg

Rating: Not Rated Yet **Price** \$236.00

\$236.00

Ask a question about this product

Description

**Glass Panel Specifications** 

- Material: Clear Toughened Glass with Polished Edges
- Width: 1197mm
- Height: 2050mm
- Thickness: 10mm
- Weight: 61kg