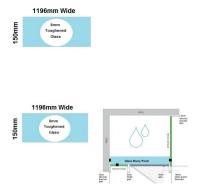

## 1196x150x 8mm - Glass Brace - Clear Toughened Glass

Glass Brace panel used to Connect the hinge panel to a return panel about the door.

- Width: 1196mm
- Depth: 150mm
- Thickness: 8mm
- Weight: 3.6kg
- Overall Finished Width: 1200mm

## Description

Glass Brace panel used to Connect the hinge panel to a return panel about the door.

- Width: 1196mm
- Depth: 150mm
- Thickness: 8mm
- Weight: 3.6kg
- Overall Finished Width: 1200mm

Requires 2 x Glass Brace Brackets and 1 x Wall Bracket for Installation.