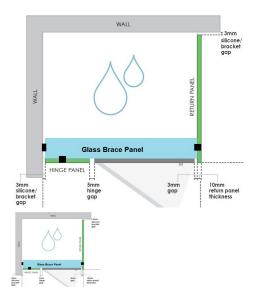

## 1186x150x 8mm - Glass Brace - Clear Toughened Glass

Glass Brace panel used to Connect the hinge panel to a return panel above the door.

Width: 1186mmDepth: 150mmThickness: 8mmWeight: 3.6kg

• Overall install width: 1190mm

## Description

Glass Brace panel used to Connect the hinge panel to a return panel above the door.

Width: 1186mmDepth: 150mmThickness: 8mmWeight: 3.6kg

Overall install width: 1190mm

Requires 2 x Glass Brace Brackets and 1 x Wall Bracket for Installation.