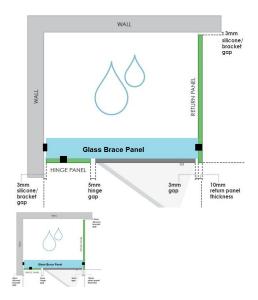

## 1176x150x 8mm - Glass Brace - Clear Toughened Glass

Glass Brace panel used to Connect the hinge panel to a return panel above the door.

Width: 1166mmDepth: 150mmThickness: 8mmWeight: 3.5kg

• Overall install width: 1170mm

## Description

Glass Brace panel used to Connect the hinge panel to a return panel above the door.

Width: 1176mmDepth: 150mmThickness: 8mmWeight: 3.5kg

Overall install width: 1180mm

Requires 2 x Glass Brace Brackets and 1 x Wall Bracket for Installation.