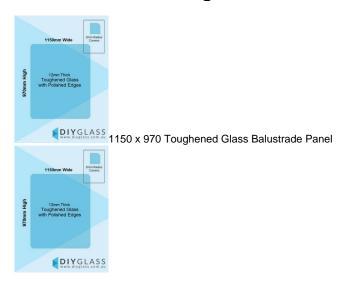

## 1150x970x12mm Toughened Glass Balustrade Panel with Polished edges

## Toughened Glass Panel for Glass Balustrade

Glass is certified to Australian Standards

- Width: 1150mm
- Height: 970mm
- Thickness: 12mm
- Weight: 33kg
- Treatment: Toughened and Heat Soaked
- Edges: Polished all 4 sides

Ask a question about this product

Description

Toughened Glass Panel for Glass Balustrade

Glass is certified to Australian Standards

- Width: 1150mm
- Height: 970mm
- Thickness: 12mmWeight: 33kg
- Treatment: Toughened and Heat Soaked
  Edges: Polished all 4 sides