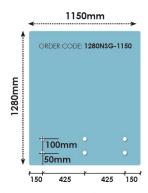

## 1150x1280 x 15mm Glass With 6 x Bottom Holes for Standoffs

Width: 1150mmHeight: 1280mmThickness: 15mm

• 6 x 22mm holes for Standoffs

Suitable for installation with:

• Glass Standoffs

• Top Mount Rail

Glass is certified to Australian Standards Toughened and Heat Soaked Glass with Polished Edges

## Description

Width: 1150mmHeight: 1280mmThickness: 15mm

• 6 x 22mm holes for Standoffs

Suitable for installation with:

- Glass StandoffsTop Mount Rail

Glass is certified to Australian Standards Toughened and Heat Soaked Glass with Polished Edges