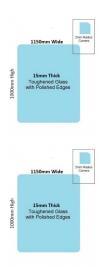

## 1150x1000x15mm Toughened Glass Balustrade Panel with Polished edges

## Toughened Glass Panel for Glass Balustrade

Glass is certified to Australian Standards

- Width: 1150mm
- Height: 1000mm
- Thickness: 15mm
- Weight: 43kg
- Treatment: Toughened and Heat Soaked
- Edges: Polished all 4 sides

Glass is certified to Australian Standards

• Width: 1150mm

- Height: 1000mm
  Thickness: 15mm
  Weight: 43kg
  Treatment: Toughened and Heat Soaked
  Edges: Polished all 4 sides

Suitable for installation with: