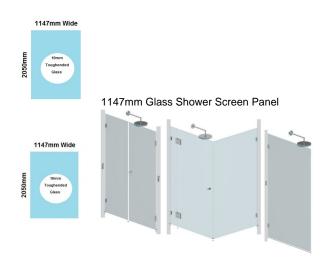

# 1147(w)x2050(h)x10mm Glass Shower Screen Return/Fixed Panel

## **Glass Panel Specifications**

• Material: Clear Toughened Glass with Polished Edges

Width: 1147mmHeight: 2050mmThickness: 10mmWeight: 59kg

### **Glass Panel Specifications**

• Material: Clear Toughened Glass with Polished Edges

• Width: 1147mm • Height: 2050mm • Thickness: 10mm • Weight: 59kg