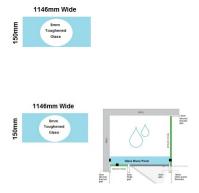

## 1146x150x 8mm - Glass Brace - Clear Toughened Glass

Glass Brace panel used to Connect the hinge panel to a return panel about the door.

- Width: 1146mm
- Depth: 150mm
- Thickness: 8mm
- Weight: 3.4kg
- Overall Finished Width: 1150mm

## Description

Glass Brace panel used to Connect the hinge panel to a return panel about the door.

- Width: 1146mm
- Depth: 150mm
- Thickness: 8mm
- Weight: 3.4kg
- Overall Finished Width: 1150mm

Requires 2 x Glass Brace Brackets and 1 x Wall Bracket for Installation.