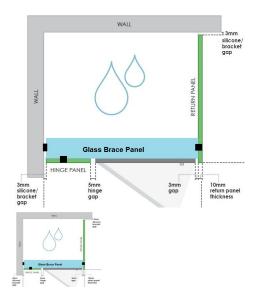

## 1136x150x 8mm - Glass Brace - Clear Toughened Glass

Glass Brace panel used to Connect the hinge panel to a return panel above the door.

Width: 1136mmDepth: 150mmThickness: 8mmWeight: 3.4kg

• Overall install width: 1140mm

## Description

Glass Brace panel used to Connect the hinge panel to a return panel above the door.

Width: 1136mmDepth: 150mmThickness: 8mmWeight: 3.4kg

Overall install width: 1140mm

Requires 2 x Glass Brace Brackets and 1 x Wall Bracket for Installation.