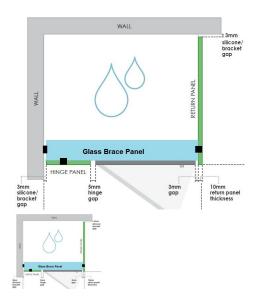

## 1116x150x 8mm - Glass Brace - Clear Toughened Glass

Glass Brace panel used to Connect the hinge panel to a return panel above the door.

Width: 1116mmDepth: 150mmThickness: 8mmWeight: 3.4kg

· Overall install width: 1120mm

## Description

Glass Brace panel used to Connect the hinge panel to a return panel above the door.

Width: 1116mmDepth: 150mmThickness: 8mmWeight: 3.4kg

Overall install width: 1120mm

Requires 2 x Glass Brace Brackets and 1 x Wall Bracket for Installation.