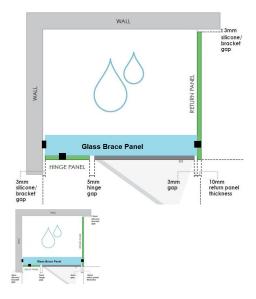

## 1106x150x 8mm - Glass Brace - Clear Toughened Glass

Glass Brace panel used to Connect the hinge panel to a return panel above the door.

- Width: 1106mm
- Depth: 150mm
- Thickness: 8mm
- Weight: 3.3kg
- Overall install width: 1110mm

## Description

Glass Brace panel used to Connect the hinge panel to a return panel above the door.

- Width: 1106mm
- Depth: 150mm
- Thickness: 8mm
- Weight: 3.3kg
- Overall install width: 1110mm

Requires 2 x Glass Brace Brackets and 1 x Wall Bracket for Installation.