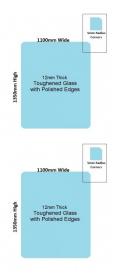

## 1100x1350x12mm Toughened Glass Pool Fence Panels with Polished Edges

Glass is certified to Australian Standards

- Width: 1100mm
- Height: 1350mm
- Thickness: 12mm
- Weight: 45kg

Suitable for installation with:

Rating: Not Rated Yet **Price** \$131.00

\$131.00

Ask a question about this product

Description

Glass is certified to Australian Standards

- Width: 1100mm
- Height: 1350mm
- Thickness: 12mmWeight: 45kg

Suitable for installation with: