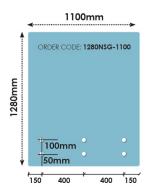

## 1100x1280 x 15mm Glass With 6 x Bottom Holes for Standoffs

Width: 1100mmHeight: 1280mmThickness: 15mm

• 6 x 22mm holes for Standoffs

Suitable for installation with:

• Glass Standoffs

• Top Mount Rail

Glass is certified to Australian Standards Toughened and Heat Soaked Glass with Polished Edges

## Description

Width: 1100mmHeight: 1280mmThickness: 15mm

• 6 x 22mm holes for Standoffs

Suitable for installation with:

- Glass StandoffsTop Mount Rail

Glass is certified to Australian Standards Toughened and Heat Soaked Glass with Polished Edges